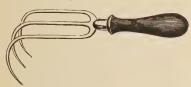

---|----------------------|--------------------------------------|------------------------|
| A. | Short                | handle; small                        | 0.25                   |
| B. | Short                | handle; medium                       | .35                    |
| BB | . Lor                | ng handle; medium                    | .55                    |
| F. | Long                 | handle                               | 1.35                   |
| G. |                      |                                      | 1.75                   |
| H. | Long                 | handle; large                        | 2.00                   |
|    | A.<br>B.<br>BB<br>F. | A. Short B. Short BB. Lor F. Long G. | A. Short handle; small |

### Speedy Hand Weeder

No. SHW. Price, \$1.50.



### **Speedy Cultivator**

Four sharp tines. 41/3-ft. spring pattern. Handles.

No. SL5. \$2.50.



### Spades Standard Quality

| GSUD. Short   | handle        | ,     | \$2.90 |
|---------------|---------------|-------|--------|
| Nursery       |               |       | 6.35   |
| GS48. Long ha | andle. Square | point | 3.15   |





Aluminum. 20 in. wide

### Michell Shovels, Short Handle

| R2UD. | Round  | point. | D Han  | dle | . \$3.00 |
|-------|--------|--------|--------|-----|----------|
| S2UD. | Square | point. | D Hand | lle | . 3.00   |

|     | 5     | hovels,  | Lon    | g | Handle |        |
|-----|-------|----------|--------|---|--------|--------|
| No. | R248. | Round    | point  |   |        | \$3.00 |
| No. | S248. | Square j | point: | D | Handle | 3.15   |

|